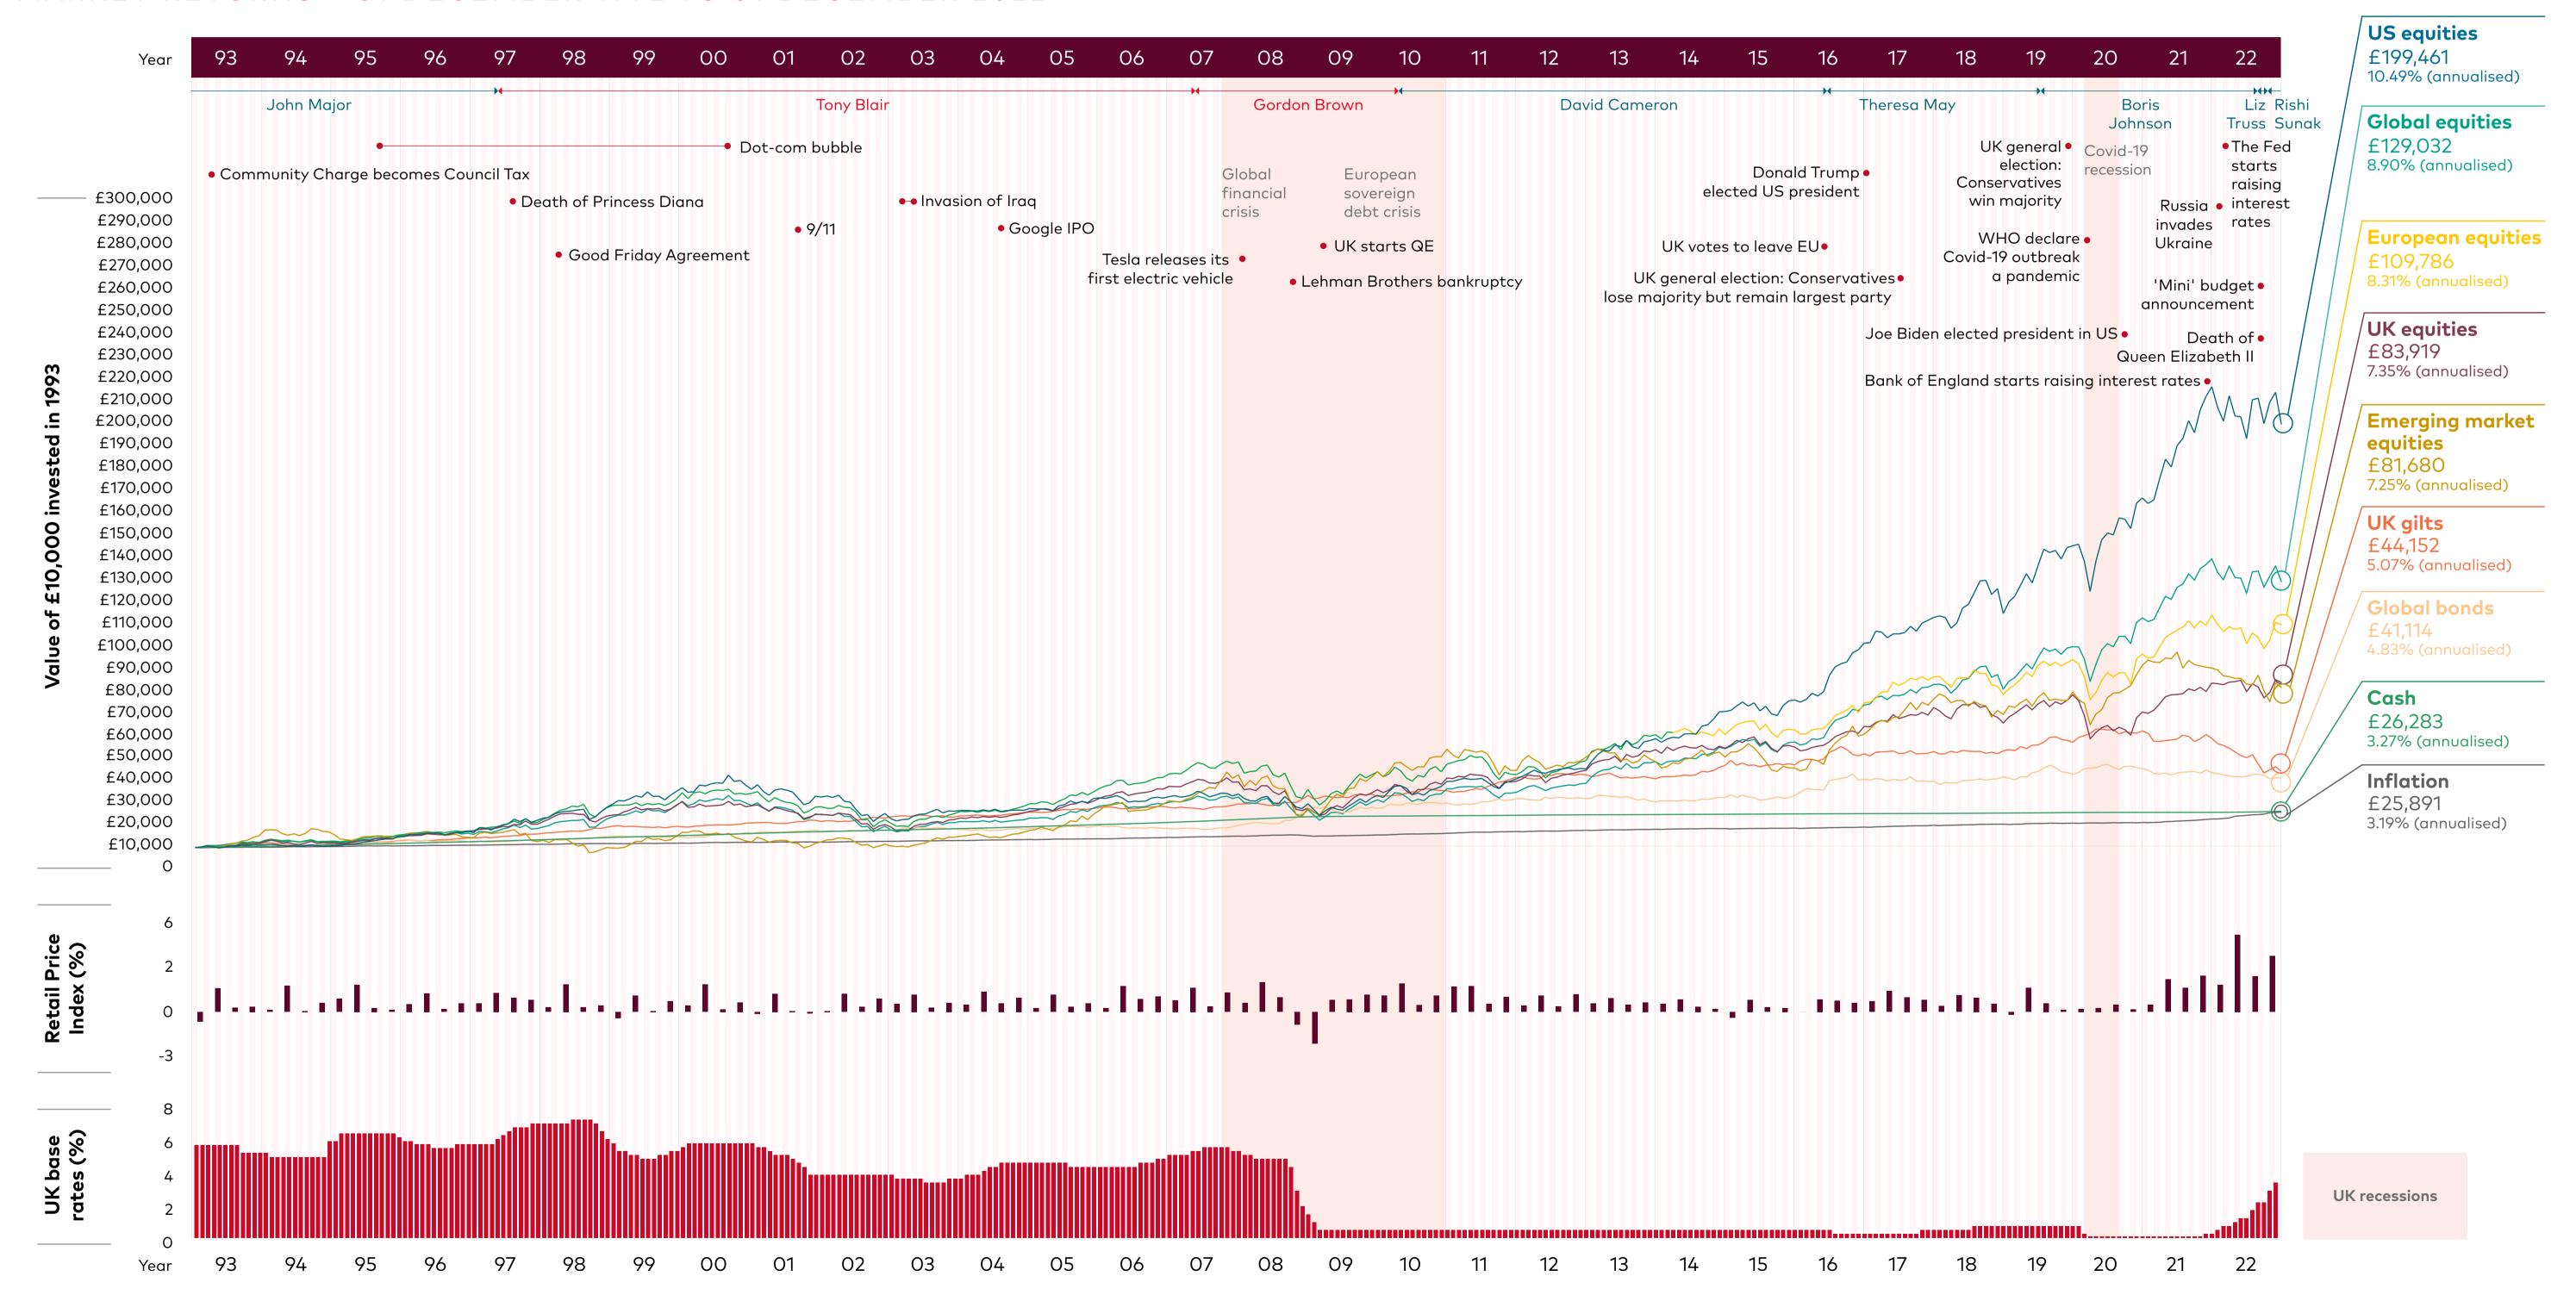

## Vanguard 2023 Index Chart

## MARKET RETURNS - 31 DECEMBER 1992 TO 31 DECEMBER 2022

Past performance is not a reliable indicator of future results.

Source: Bloomberg, Factset and Bank of England, as at 31 December 2022. Notes: Cash = ICE LIBOR - GBP 3 month; Global equities = the MSCI World Index; US equities = S&P 500; UK equities = FTSE All-Share; Inflation = Retail Price Index, (Jan 1987=100); Global bonds = Bloomberg Global Aggregate; European equities = MSCI Europe; UK gilts = ICE BofA

UK gilt (local total return); Emerging market equities = MSCI emerging markets; all shown gross of taxes and of fees and in GBP. Annualised performance refers to the entire period. Performance includes the reinvestment of income. The value of investments, and the income from them, may fall or rise and investors may get back less than they invested.